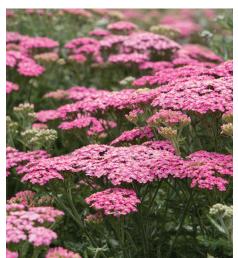

**Joan Sargent**, a longtime member and master gardener who passed away in August 2012; wrote about 24 gardening columns for NCBL through the years for our newsletter. We are reprinting them again.

Achillea Pink--there is also a Lavender Deb. aka Common Yarrow. Native to prairies and meadows. Loves sun. Pollinator plant. grows to 36 inches tall. Herb gardeners know it for its medicinal uses.