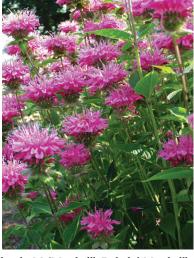

Above left is Monarda 'Blue Stocking', and right M. 'Marshall's Delight'. Marshall's Delight is a nice step forward in the Monarda family. Beneficial for pollinators.

Linaria purpurea 'Canon Went'-- bearing masses of small pink & mauve snapdragon-like blooms upon upright, slender, pointy spikes, a foot & a half to two feet tall. It is in bloom from June until the first frost, the blossoms being favorites of bees & butterflies. Below is Leucanthemum 'Becky', aka a Shasta, or a Dendranthema in the background.