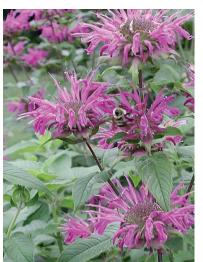

Above left is Monarda 'Blue Stocking', and right M. 'Marshall's Delight'. Marshall's Delight is a nice step forward in the Monarda family. Beneficial for pollinators.

Linaria purpurea 'Canon Went'-- bearing masses of small pink & mauve snapdragon-like blooms upon upright, slender, pointy spikes, a foot & a half to two feet tall. It is in bloom from June until the first frost, the blossoms being favorites of bees & butterflies. Below is Leucanthemum 'Becky', aka a Shasta, or a Dendranthema in the background.