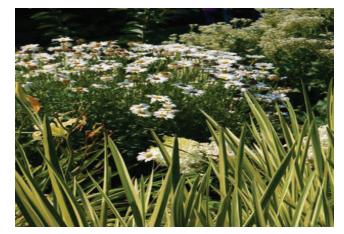

## FROM SEPTEMBER 96

About the long bloomers: If I go away for five weeks and find the same flowers blooming when I come back-- uneaten, unmildewed and unbowed-- I am extremely grateful. This year's survival stars are Becky, a tall long-stemmed white daisy-- once it was a Shasta, now it's a Dendranthema [or Leucanthemum]. Linaria Canon J. Went, a Toadflax of pale pink, looking like a tiny snapdragon, will seed itself about. Astrantia needs partial shade and tiny florets will form dome-like clusters on long stems. Achillea Pink Deb stays upright in full sun, about two feet and remains a good pale pink. Monarda Blue Stocking and Monarda Marshall's Delight, another good pink, will spread, but are easily controlled. Thanks to all these long bloomers for hanging in there and giving us this late season joy.

Above left is Monarda 'Blue Stocking', and right M. 'Marshall's Delight'. Marshall's Delight is a nice step forward in the Monarda family. Beneficial for pollinators.

Linaria purpurea 'Canon Went'-- bearing masses of small pink & mauve snapdragon-like blooms upon upright, slender, pointy spikes, a foot & a half to two feet tall. It is in bloom from June until the first frost, the blossoms being favorites of bees & butterflies. Below is Leucanthemum 'Becky', aka a Shasta, or a Dendranthema in the background.