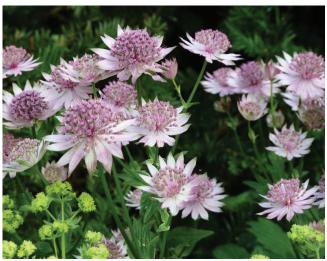

Above is Astrantia (Astrantia major)-- known as masterwort, that is both beautiful and unusual. This shade-loving perennial is not common to most gardens, but it should be.