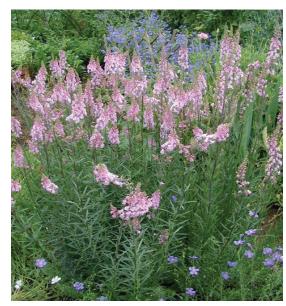

Above left is Monarda 'Blue Stocking', and right M. 'Marshall's Delight'. Marshall's Delight is a nice step forward in the Monarda family. Beneficial for pollinators.

Linaria purpurea 'Canon Went'-- bearing masses of small pink & mauve snapdragon-like blooms upon upright, slender, pointy spikes, a foot & a half to two feet tall. It is in bloom from June until the first frost, the blossoms being favorites of bees & butterflies. Below is Leucanthemum 'Becky', aka a Shasta, or a Dendranthema in the background.